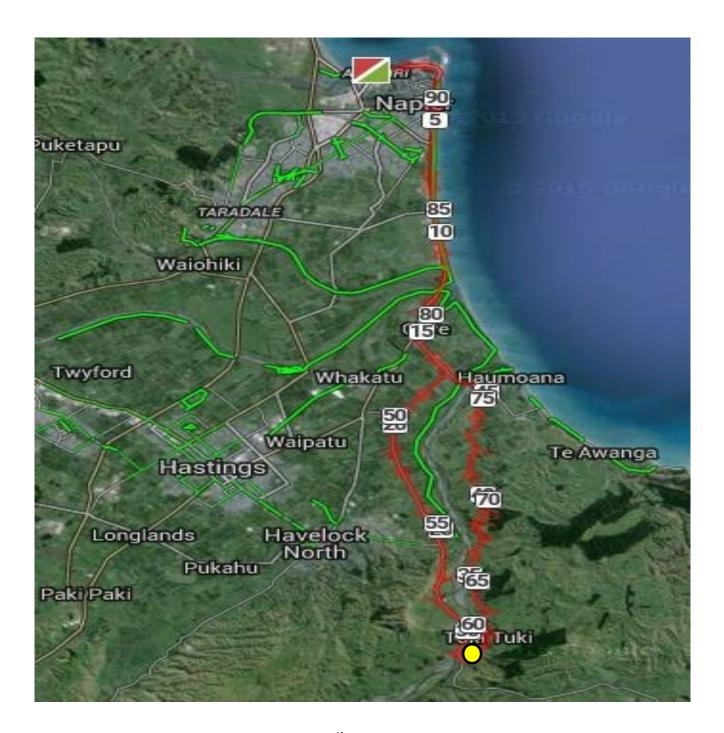

## **Bike Route**

The bike course exits transition and turns left along Hardinge road left down Breakwater Road and onto Marine Parade all the way to the village of Clive. Take a left turn at Mill Road and at the lawn Road Roundabout take the 3rd exit down Lawn Road, continue down to Te Mata Mangateretre Road, Waimarama Road. Left at Tuki Road following all way back to Mill Road and once at the Lawn Road roundabout again take the first exit into lawn Road continue down to Te Mata Mangateretre Road. Left at Tuki Road following all way back to Mill Road and once at the Lawn Road roundabout. After the second lap follow Mill Road into Clive taking a right turn onto Main Road and follow the coast road returning to transition at Nelson Quay reserve.

Bike feed station and bottle drop 31km and 62km

**Bike Route** 